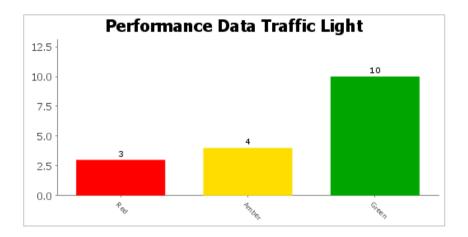

completed 13/14. Many issues with development can affect final targets for the Council                                                                                                     |
| LPI PH<br>001 | Number of Home<br>Improvement Agency<br>projects completed | 223                   | 450                       |        | 125 -<br>100 -<br>75 -<br>25 -<br>25 - | Work is underway to bring the service in<br>house using a schedule of rates and<br>charging fee income where appropriate. This<br>will provide a quality of service for the<br>applicants and achieve savings. The in<br>house service will be reviewed after a year<br>and it has been a very innovative course of<br>action by staff to develop this approach<br>when the HIA was not achieving well and<br>under spending the budget. |





| Code | Description                                                                  | Year to<br>Date Value | Year to<br>Date<br>Target | Status | Performance Chart