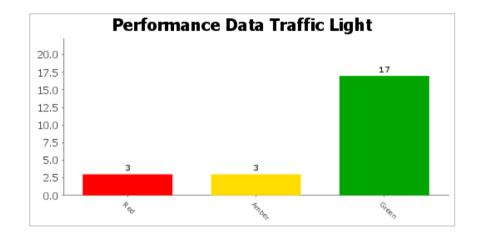

--------------------------------------------------------------------------------------------------------------------------------------------------------------------------------------------------------------------------|
| LPI FS<br>003 | Debts outstanding more<br>than 61 days | £25,869               | £20,000                |        | £17,500 -<br>£17,500 -<br>£12,500 -<br>£10,000 -<br>£7,500 -<br>£5,000 - | Debts outstanding continue to be actively<br>pursued. The larger outstanding debts are<br>currently with the Debt Collection Agency<br>and proceeding through Legal recovery. The<br>others have been issued with final reminder<br>letters. If that is unsuccessful then they will<br>be forwarded to the Debt Collection Agency. |

## 2012/13 Housing & Community Safety Advisory Committee PIs



| Code          | Description                                              | Year to<br>Date Value | Year to<br>Date<br>Target | Status | Performance Chart